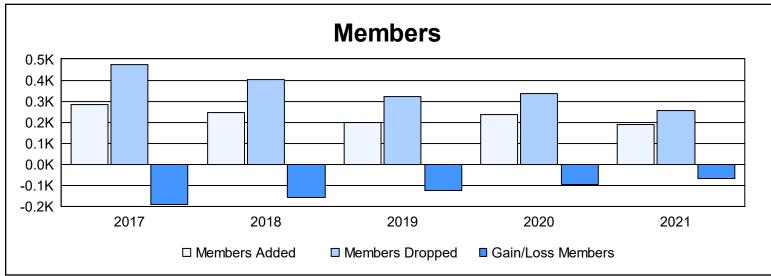

District 336 D As of June 2021 Cumulative

| Year      | New<br>Clubs | Dropped<br>Clubs | Gain/<br>Loss<br>Clubs | New<br>Members | Charter<br>Members | Reinstate<br>Members | Transfer<br>Members | Total<br>Member<br>Added | Total<br>Members<br>Dropped | Gain/<br>Loss<br>Members |
|-----------|--------------|------------------|------------------------|----------------|--------------------|----------------------|---------------------|--------------------------|-----------------------------|--------------------------|
| 2016-2017 | 0            | 3                | -3                     | 271            | 0                  | 1                    | 11                  | 283                      | 474                         | -191                     |
| 2017-2018 | 0            | 0                | 0                      | 239            | 0                  | 4                    | 3                   | 246                      | 404                         | -158                     |
| 2018-2019 | 0            | 3                | -3                     | 190            | 0                  | 1                    | 9                   | 200                      | 324                         | -124                     |
| 2019-2020 | 0            | 0                | 0                      | 231            | 0                  | 2                    | 5                   | 238                      | 336                         | -98                      |
| 2020-2021 | 0            | 0                | 0                      | 179            | 0                  | 4                    | 5                   | 188                      | 255                         | -67                      |
| Average   | 0            | 1                | -1                     | 222            | 0                  | 2                    | 7                   | 231                      | 359                         | -128                     |