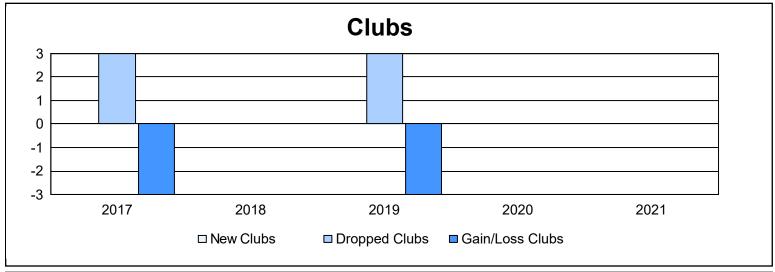

District 336 D As of June 2021 Cumulative

| Year      | New<br>Clubs | Dropped<br>Clubs | Gain/<br>Loss<br>Clubs | New<br>Members | Charter<br>Members | Reinstate<br>Members | Transfer<br>Members | Total<br>Member<br>Added | Total<br>Members<br>Dropped | Gain/<br>Loss<br>Members |
|-----------|--------------|------------------|------------------------|----------------|--------------------|----------------------|---------------------|--------------------------|-----------------------------|--------------------------|
| 2016-2017 | 0            | 3                | -3                     | 271            | 0                  | 1                    | 11                  | 283                      | 474                         | -191                     |
| 2017-2018 | 0            | 0                | 0                      | 239            | 0                  | 4                    | 3                   | 246                      | 404                         | -158                     |
| 2018-2019 | 0            | 3                | -3                     | 190            | 0                  | 1                    | 9                   | 200                      | 324                         | -124                     |
| 2019-2020 | 0            | 0                | 0                      | 231            | 0                  | 2                    | 5                   | 238                      | 336                         | -98                      |
| 2020-2021 | 0            | 0                | 0                      | 179            | 0                  | 4                    | 5                   | 188                      | 255                         | -67                      |
| Average   | 0            | 1                | -1                     | 222            | 0                  | 2                    | 7                   | 231                      | 359                         | -128                     |